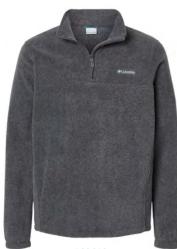

✓ Layering Items

✓ Moisture-Wicking Fabrics

110C Flexfit 110® Pro-Formance® Cap

**162019 Columbia** Steens Mountain™ Fleece Quarter-Zip Pullover

Comfort Colors
Garment-Dyed Heavyweight
Long Sleeve T-Shirt