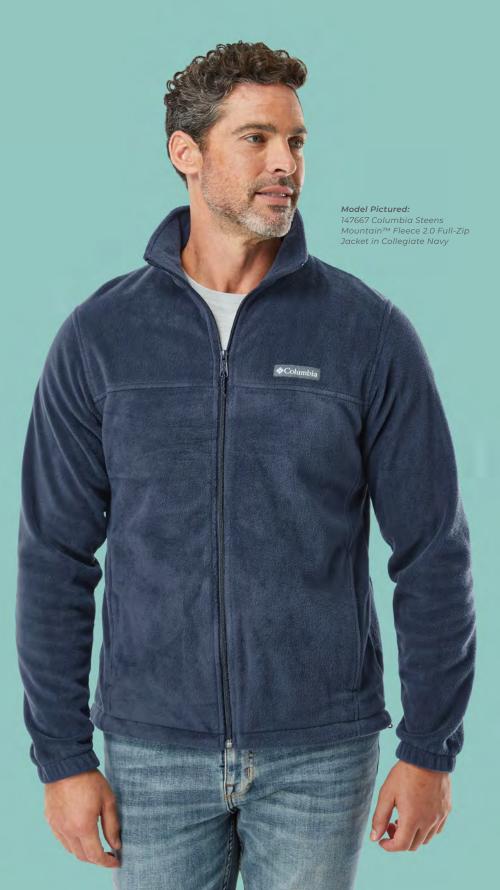

SP500

147667 Columbia Steens Mountain™ Fleece 2.0 Full-Zip Jacket

9214240DM Oakley 18L Packable Backpack

**197592 Columbia** Lost Lager™ II Beanie

Sweatpants

Camping & Hiking

The Top Picks:

✓ Backpacks