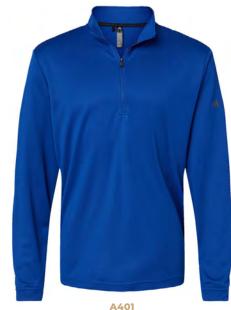

1717 Comfort Colors Garment-Dyed Heavyweight T-Shirt

6682 BELLA + CANVAS Women's Racerback Crop Tank

**KF4900 King Fashion**Interlock Turtleneck Long
Sleeve T-Shirt

A401 adidas Lightweight Quarter-Zip Pullover