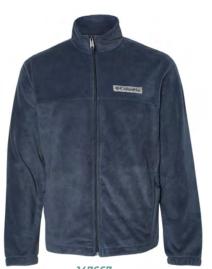

#### 6. Greek Life

Fraternities & Sororities count on apparel & accessories to keep them ahead of the trends for any week of the year.

**1. CO125** Champion Anorak Jacket in Navy.

4 | \$85 CANADA | Fall 2023 | **5** 