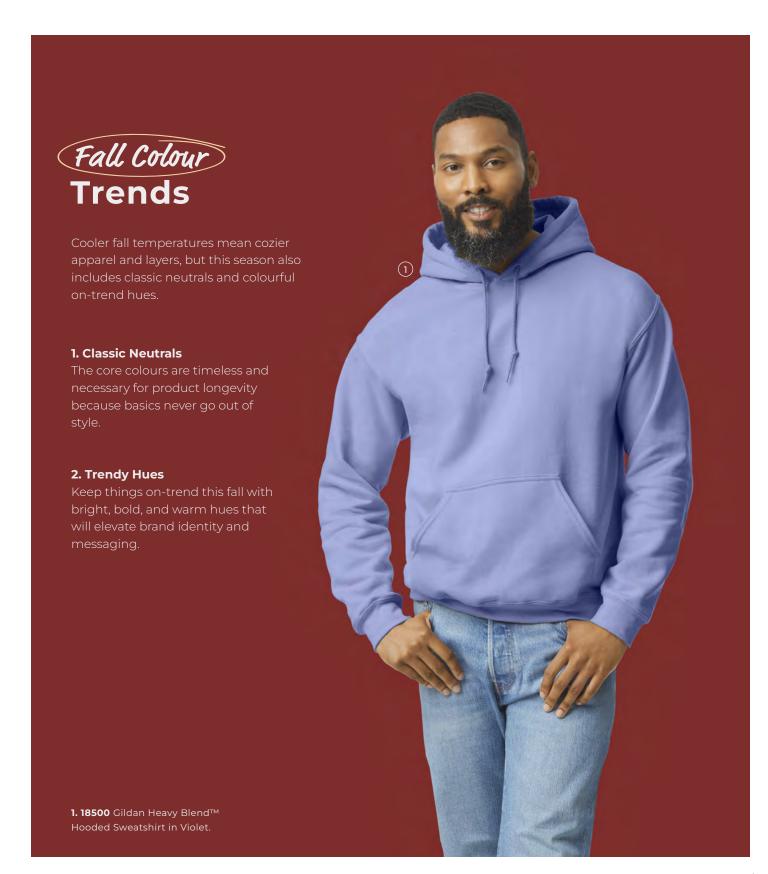

# Classic Neutrals

Core pieces will always be our forever favourites, so it's no surprise that rich, traditional neutrals make a comeback every season. From the standard white and black to browns, navy, and **grey**, we've got the basics for traditionalists.

18500 Gildan Heavy Blend™ Hooded Sweatshirt

3001CVC

A515 adidas Women's Ultimate Solid Polo