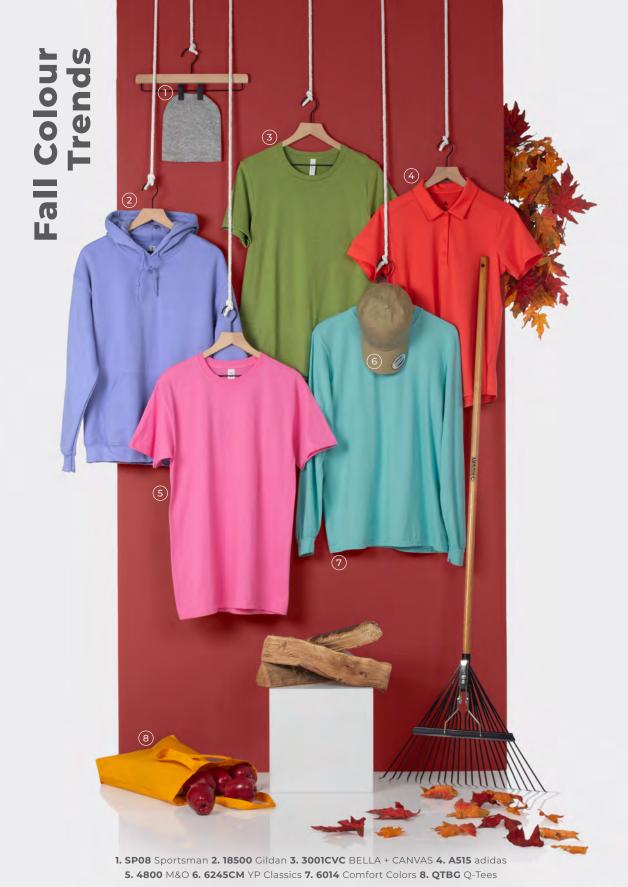

# Classic Neutrals

Core pieces will always be our forever favourites, so it's no surprise that rich, traditional neutrals make a comeback every season. From the standard white and black to browns, navy, and **grey**, we've got the basics for traditionalists.

110M Flexfit 110® Mesh-Back Cap Melange

6245CM **YP Classics** Classic Dad Hat

Gildan Heavy Blend™ Crewneck Sweatshirt

Gildan Ultra Cotton® T-Shirt

3317 Rabbit Skins Toddler Fleece Crewneck Sweatshirt

SS1000C Independent Trading Co. Icon Lightweight Loopback Terry Crewneck Sweatshirt

18500 Gildan Heavy Blend™ Hooded Sweatshirt

3001CVC

A515 adidas Women's Ultimate Solid Polo

# Trendy Hues

Creativity and joy are at the core of this season's colours, with warm reds, oranges, yellows, and pops of pink, green, and blue.

Richardson Chunk Twist Cuffed Beanie

4800 M&O Gold Soft Touch T-Shirt

SS4500Z Independent Trading Co. Midweight Full-Zip Hooded Sweatshirt

Sportsman 8" Knit Beanie

PRM2500 Independent Trading Co. Women's Lightweight California Wave Wash Hooded Sweatshirt

QTBG Q-Tees 12L Economical Tote