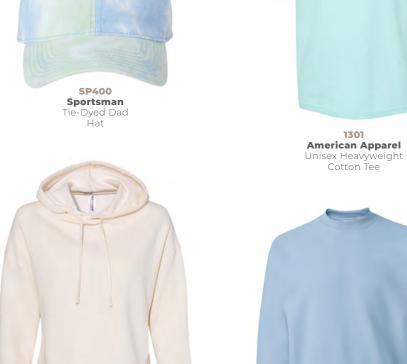

SP15 Sportsman 2. CO125 Champion 3. A582 adidas 4. 996MR Jerzees 5. VC300A Valucap
 3200 BELLA + CANVAS 7. 5200 C2 Sport 8. SP07 Sportsman 9. FOS901099 Oakley

#### 6. Greek Life

Fraternities & Sororities count on apparel & accessories to keep them ahead of the trends for any week of the year.

**1. CO125** Champion Anorak Jacket in Navy.

4 | \$85 CANADA | Fall 2023 | **5** 

VC300A Valucap Adult Bio-Washed Classic Dad Hat

adidas Fleece Hooded Sweatshirt

Fleece Crewneck Sweatshirt

5200 C2 Sport Youth Performance T-Shirt

**American Apparel** Unisex Heavyweight Cotton Long Sleeve Tee

INDBKTSB
Independent Trading Co. Special Blend Blanket

SP60 **Sportsman** 12" Striped Pom-Pom Knit Beanie

**Gildan** Heavy Blend™ Full-Zip Hooded Sweatshirt