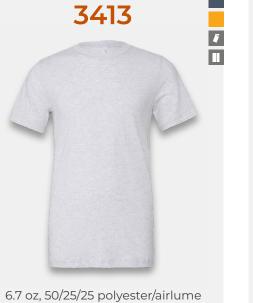

# **Cotton/Poly T-shirts**

7 oz, 65/35 recycled polyester/recycled Airlume combed and ring-spun cotton