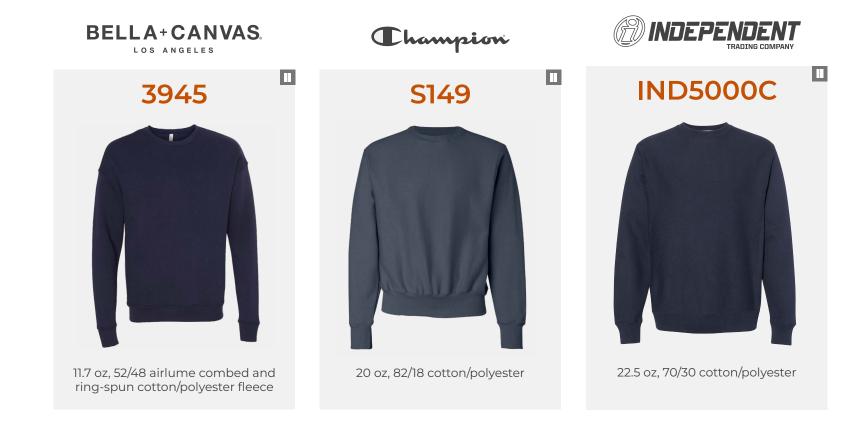

# **Crewneck Sweatshirts**

Favourites

away label

Available in **V-neck** 

Available with **Pockets** 

14.1 oz, 80/20 cotton/polyester blend fleece

10.8 oz, 52/48 airlume combed and ring-spun cotton/polyester