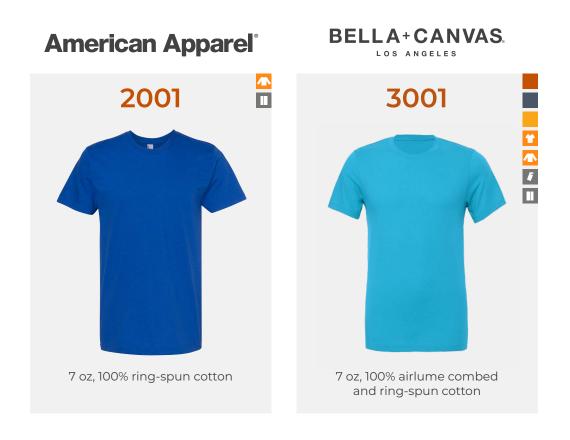

14.1 oz, 80/20 cotton/polyester blend fleece





10.8 oz, 52/48 airlume combed and ring-spun cotton/polyester



for Ladies





### **Crewneck Sweatshirts**











Recycled tear away label

















# **Hooded Sweatshirts**









Side

Recycled tear away label





Available in **V-neck** 







15.5 oz, 50/50 cotton/polyester





11.62 oz, 52/48 airlume combed and ring-spun cotton/polyester







# **Hooded Sweatshirts**































# **Full Zip Hooded Sweatshirts**







Recycled tear away label





Available in **V-neck** 



with **Pockets** 















# **100% Cotton T-Shirts** 10 oz +









Recycled tear away label















# 100% Cotton T-Shirts 8 oz +









label





















# 100% Cotton T-shirts 7 oz +













Tear away

















# **Cotton/Poly T-shirts**































7 oz, 65/35 recycled polyester/recycled Airlume combed and ring-spun cotton