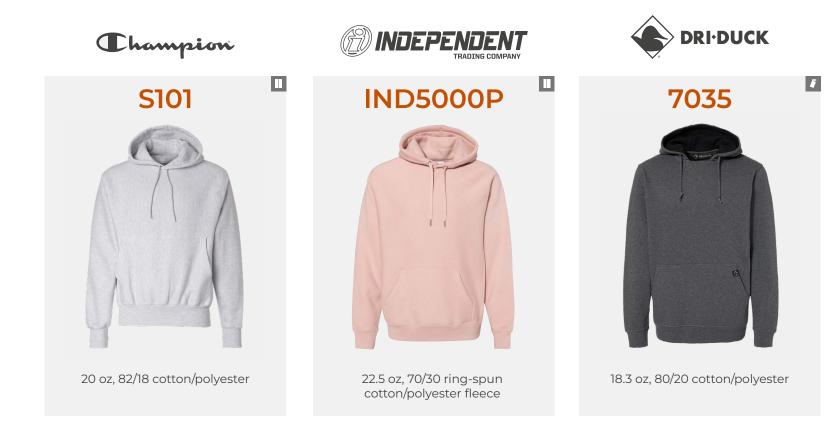

# **Hooded Sweatshirts**

Side

Recycled tear away label

Available in **V-neck** 

15.5 oz, 50/50 cotton/polyester

11.62 oz, 52/48 airlume combed and ring-spun cotton/polyester

# **Hooded Sweatshirts**