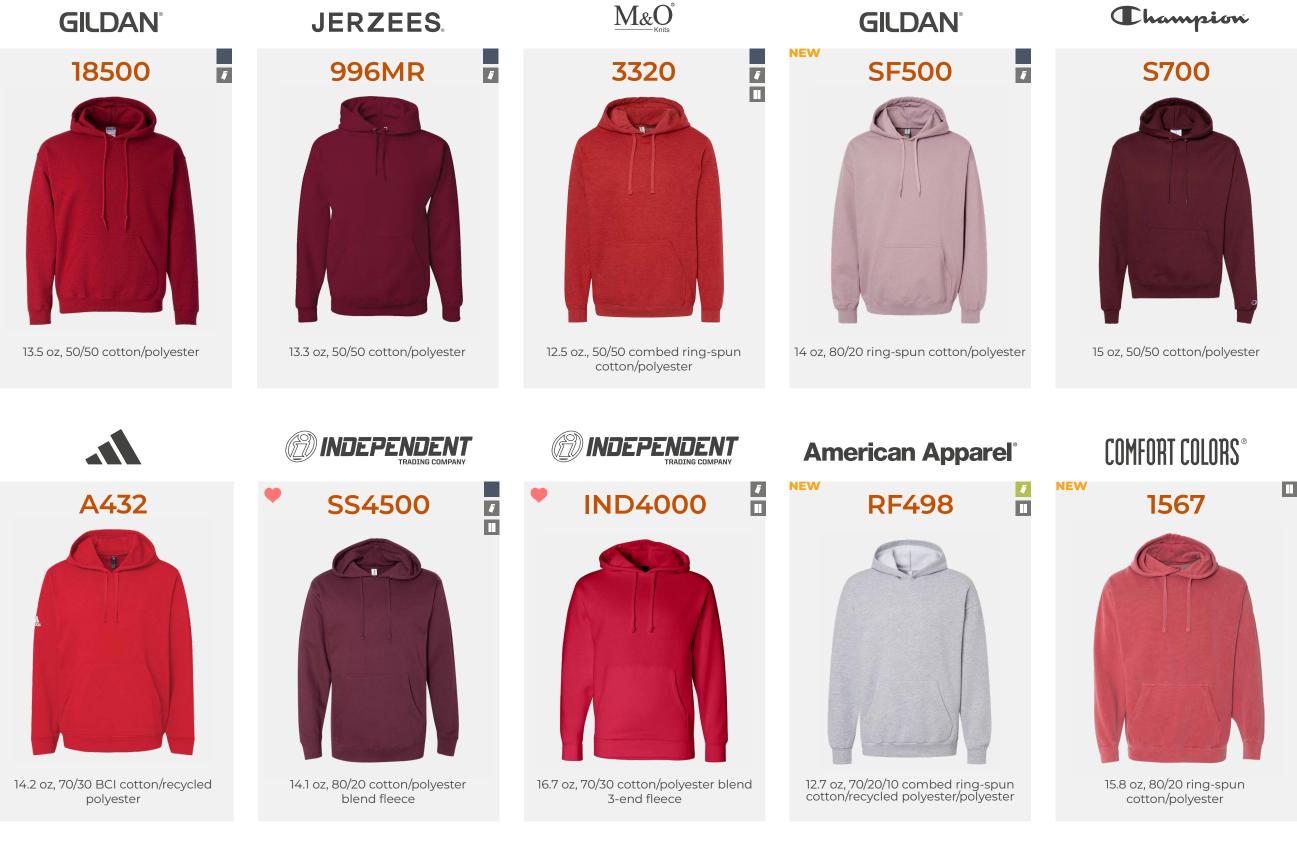

# **Hooded Sweatshirts**

Side

Recycled tear away label

Available in **V-neck** 

15.5 oz, 50/50 cotton/polyester

11.62 oz, 52/48 airlume combed and ring-spun cotton/polyester

# **Hooded Sweatshirts**