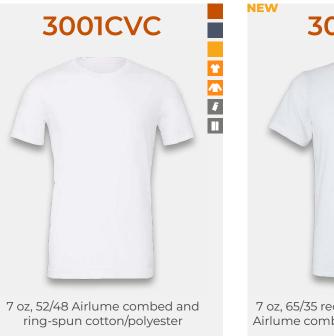

# **Cotton/Poly T-shirts**

7 oz, 65/35 recycled polyester/recycled Airlume combed and ring-spun cotton