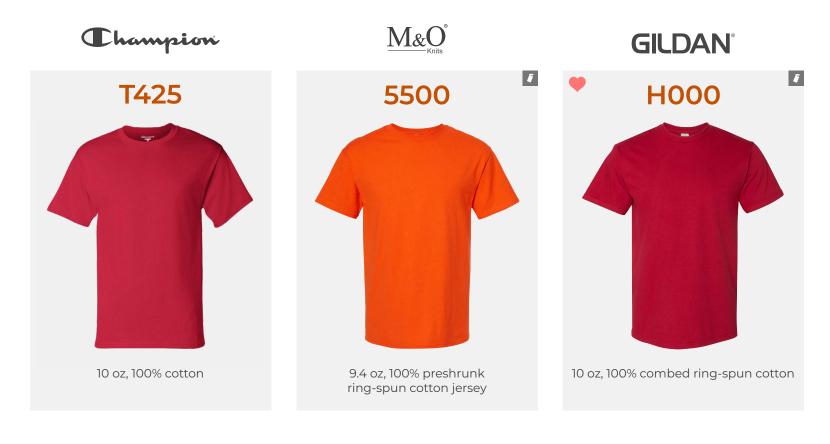

### Good, Better, Best, Premium

# **Crewneck Sweatshirts**



Favourites



away label





Available in **V-neck** 



Available with **Pockets** 





14.1 oz, 80/20 cotton/polyester blend fleece





10.8 oz, 52/48 airlume combed and ring-spun cotton/polyester



for Ladies





### **Crewneck Sweatshirts**











Recycled tear away label

















# **Hooded Sweatshirts**









Side

Recycled tear away label





Available in **V-neck** 







15.5 oz, 50/50 cotton/polyester





11.62 oz, 52/48 airlume combed and ring-spun cotton/polyester







# **Hooded Sweatshirts**































# **Full Zip Hooded Sweatshirts**







Recycled tear away label





Available in **V-neck** 



with **Pockets** 















# **100% Cotton T-Shirts** 10 oz +









Recycled tear away label















# 100% Cotton T-Shirts 8 oz +









label





















# 100% Cotton T-shirts 7 oz +













Tear away

















# **Cotton/Poly T-shirts**































7 oz, 65/35 recycled polyester/recycled Airlume combed and ring-spun cotton