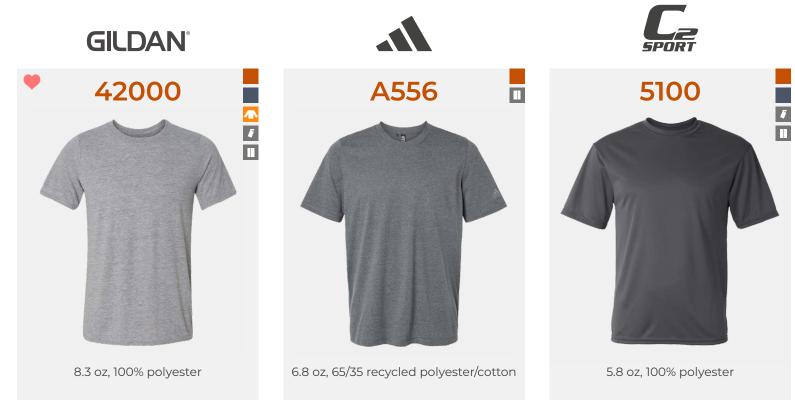

# **Cotton/Poly T-shirts**

7 oz, 65/35 recycled polyester/recycled Airlume combed and ring-spun cotton