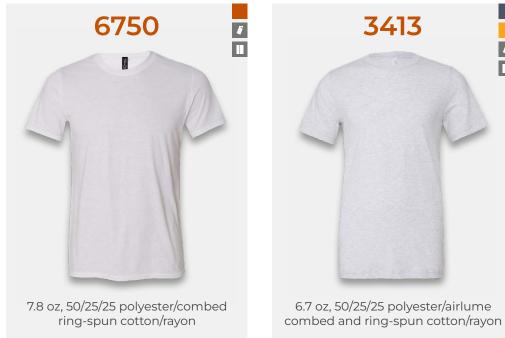

# **Cotton/Poly T-shirts**

7 oz, 65/35 recycled polyester/recycled Airlume combed and ring-spun cotton