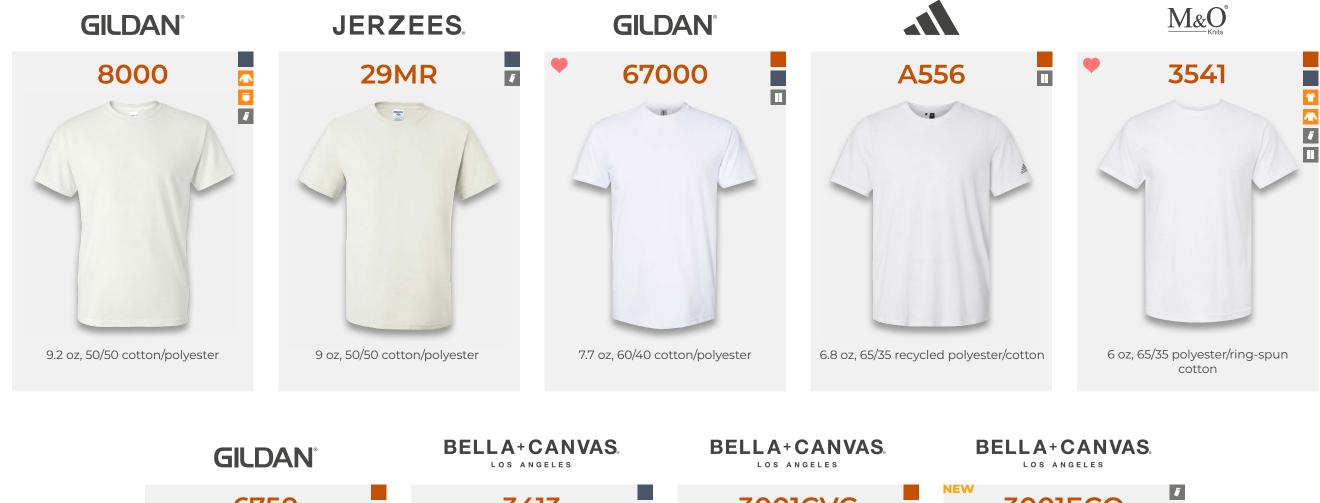

52/48 airlume combed and ring-spun cotton/polyester



for Ladies





### **Crewneck Sweatshirts**











Recycled tear away label

















# **Hooded Sweatshirts**









Side

Recycled tear away label





Available in **V-neck** 







15.5 oz, 50/50 cotton/polyester





11.62 oz, 52/48 airlume combed and ring-spun cotton/polyester







# **Hooded Sweatshirts**































# **Full Zip Hooded Sweatshirts**







Recycled tear away label





Available in **V-neck** 



with **Pockets** 















# **100% Cotton T-Shirts** 10 oz +









Recycled tear away label















# 100% Cotton T-Shirts 8 oz +









label





















# 100% Cotton T-shirts 7 oz +













Tear away

















# **Cotton/Poly T-shirts**































7 oz, 65/35 recycled polyester/recycled Airlume combed and ring-spun cotton