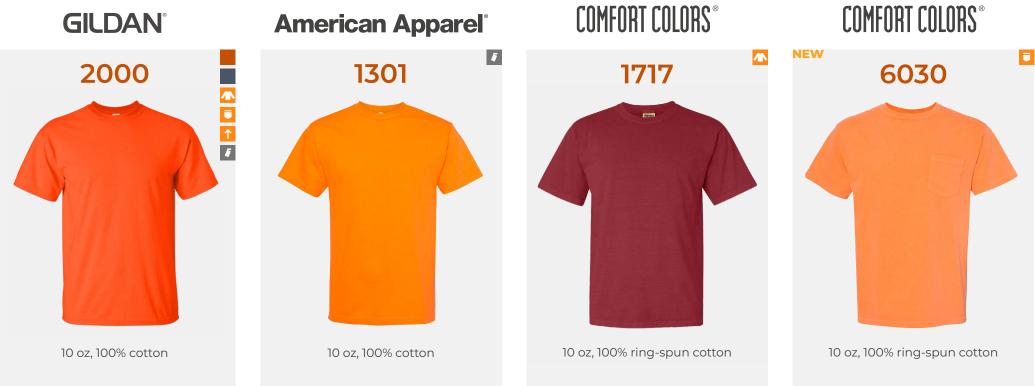

### Good, Better, Best, Premium

# **Crewneck Sweatshirts**



Favourites



away label





Available in **V-neck** 



Available with **Pockets** 





14.1 oz, 80/20 cotton/polyester blend fleece





10.8 oz, 52/48 airlume combed and ring-spun cotton/polyester



for Ladies





### **Crewneck Sweatshirts**











Recycled tear away label

















# **Hooded Sweatshirts**









Side

Recycled tear away label





Available in **V-neck** 







15.5 oz, 50/50 cotton/polyester





11.62 oz, 52/48 airlume combed and ring-spun cotton/polyester







# **Hooded Sweatshirts**































# **Full Zip Hooded Sweatshirts**







Recycled tear away label





Available in **V-neck** 



with **Pockets** 















# **100% Cotton T-Shirts** 10 oz +









Recycled tear away label















# 100% Cotton T-Shirts 8 oz +









label





















# 100% Cotton T-shirts 7 oz +













Tear away

















# **Cotton/Poly T-shirts**































7 oz, 65/35 recycled polyester/recycled Airlume combed and ring-spun cotton