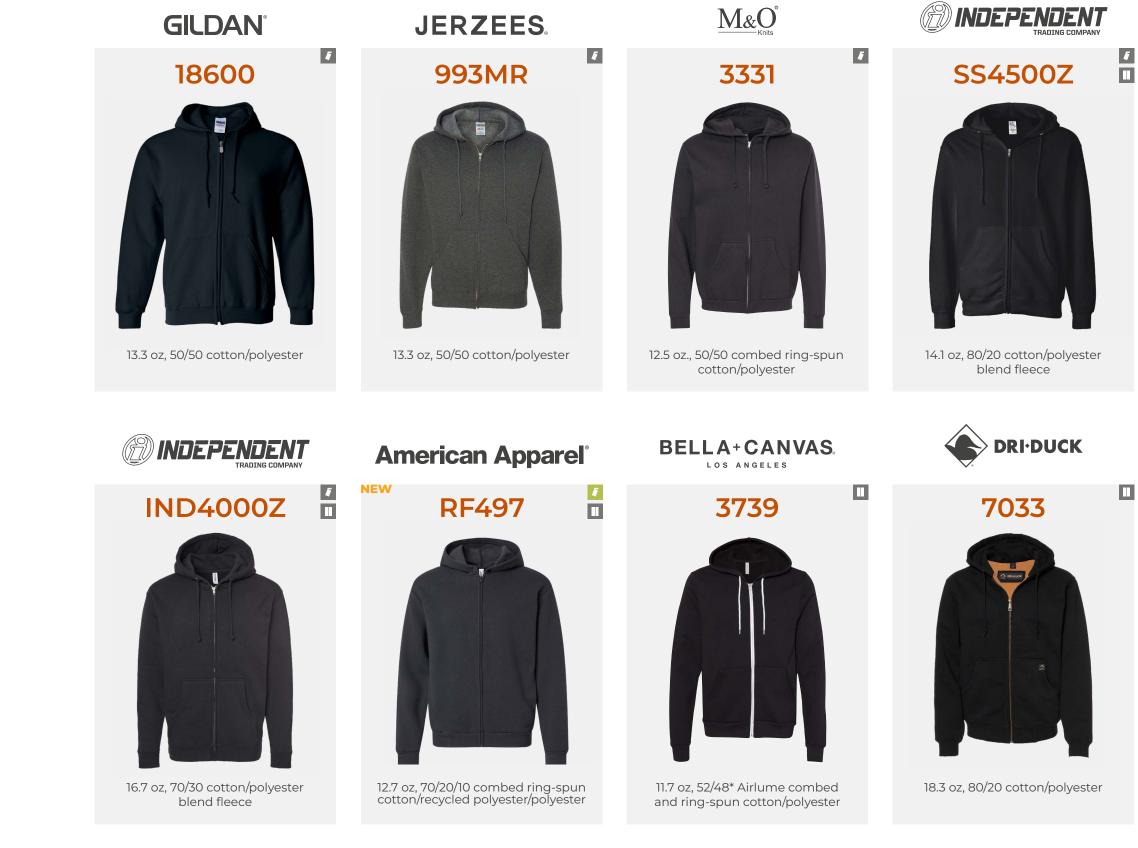

# **Full Zip Hooded Sweatshirts**

Recycled tear away label

Available in **V-neck** 

with **Pockets** 