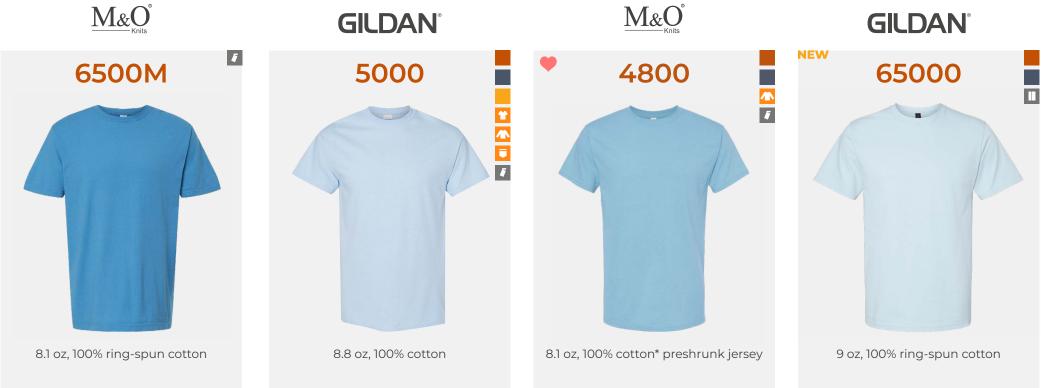

ay label





Available in **V-neck** 



Available with **Pockets** 





14.1 oz, 80/20 cotton/polyester blend fleece





10.8 oz, 52/48 airlume combed and ring-spun cotton/polyester



for Ladies





### **Crewneck Sweatshirts**











Recycled tear away label

















# **Hooded Sweatshirts**









Side

Recycled tear away label





Available in **V-neck** 







15.5 oz, 50/50 cotton/polyester





11.62 oz, 52/48 airlume combed and ring-spun cotton/polyester







# **Hooded Sweatshirts**































# **Full Zip Hooded Sweatshirts**







Recycled tear away label





Available in **V-neck** 



with **Pockets** 















# **100% Cotton T-Shirts** 10 oz +









Recycled tear away label















# 100% Cotton T-Shirts 8 oz +









label





















# 100% Cotton T-shirts 7 oz +













Tear away

















# **Cotton/Poly T-shirts**































7 oz, 65/35 recycled polyester/recycled Airlume combed and ring-spun cotton