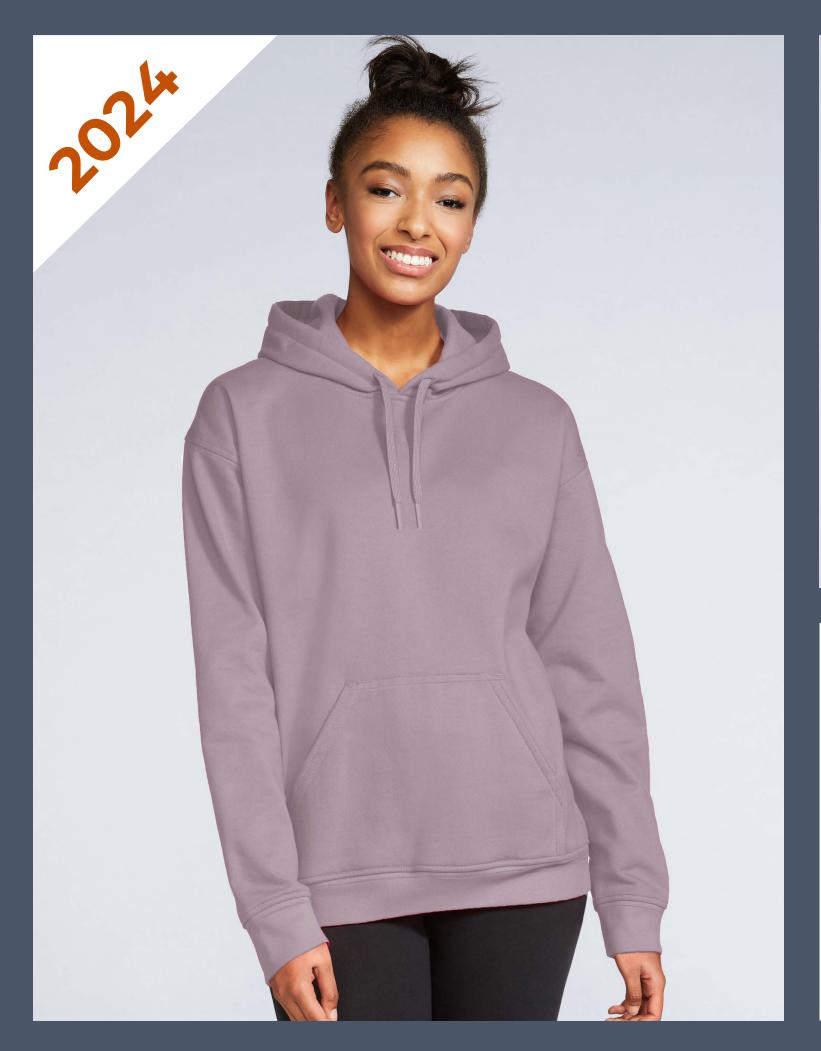

# **Hooded Sweatshirts**

Side

Recycled tear away label

Available in **V-neck** 

15.5 oz, 50/50 cotton/polyester

11.62 oz, 52/48 airlume combed and ring-spun cotton/polyester

# **Hooded Sweatshirts**