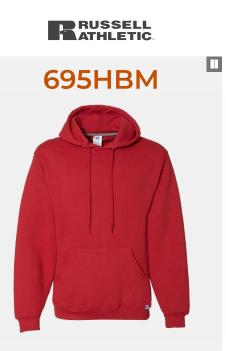

# **Hooded Sweatshirts**

Side

Recycled tear away label

Available in **V-neck** 

15.5 oz, 50/50 cotton/polyester

11.62 oz, 52/48 airlume combed and ring-spun cotton/polyester

# **Hooded Sweatshirts**