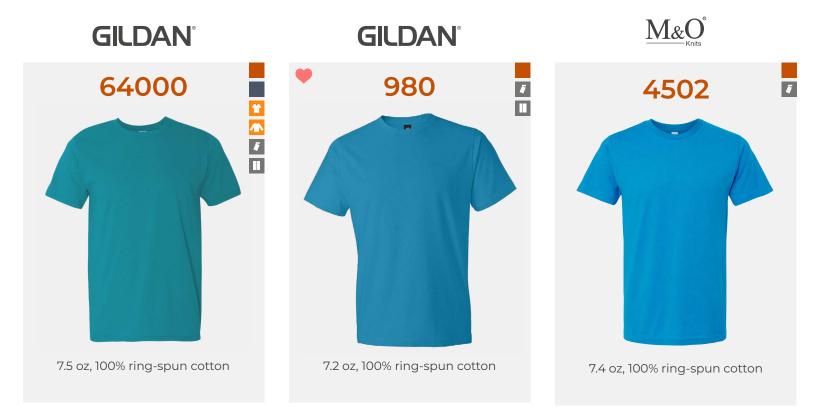

** 





14.1 oz, 80/20 cotton/polyester blend fleece





10.8 oz, 52/48 airlume combed and ring-spun cotton/polyester



for Ladies





### **Crewneck Sweatshirts**











Recycled tear away label

















# **Hooded Sweatshirts**









Side

Recycled tear away label





Available in **V-neck** 







15.5 oz, 50/50 cotton/polyester





11.62 oz, 52/48 airlume combed and ring-spun cotton/polyester







# **Hooded Sweatshirts**































# **Full Zip Hooded Sweatshirts**







Recycled tear away label





Available in **V-neck** 



with **Pockets** 















# **100% Cotton T-Shirts** 10 oz +









Recycled tear away label















# 100% Cotton T-Shirts 8 oz +









label





















# 100% Cotton T-shirts 7 oz +













Tear away

















# **Cotton/Poly T-shirts**































7 oz, 65/35 recycled polyester/recycled Airlume combed and ring-spun cotton