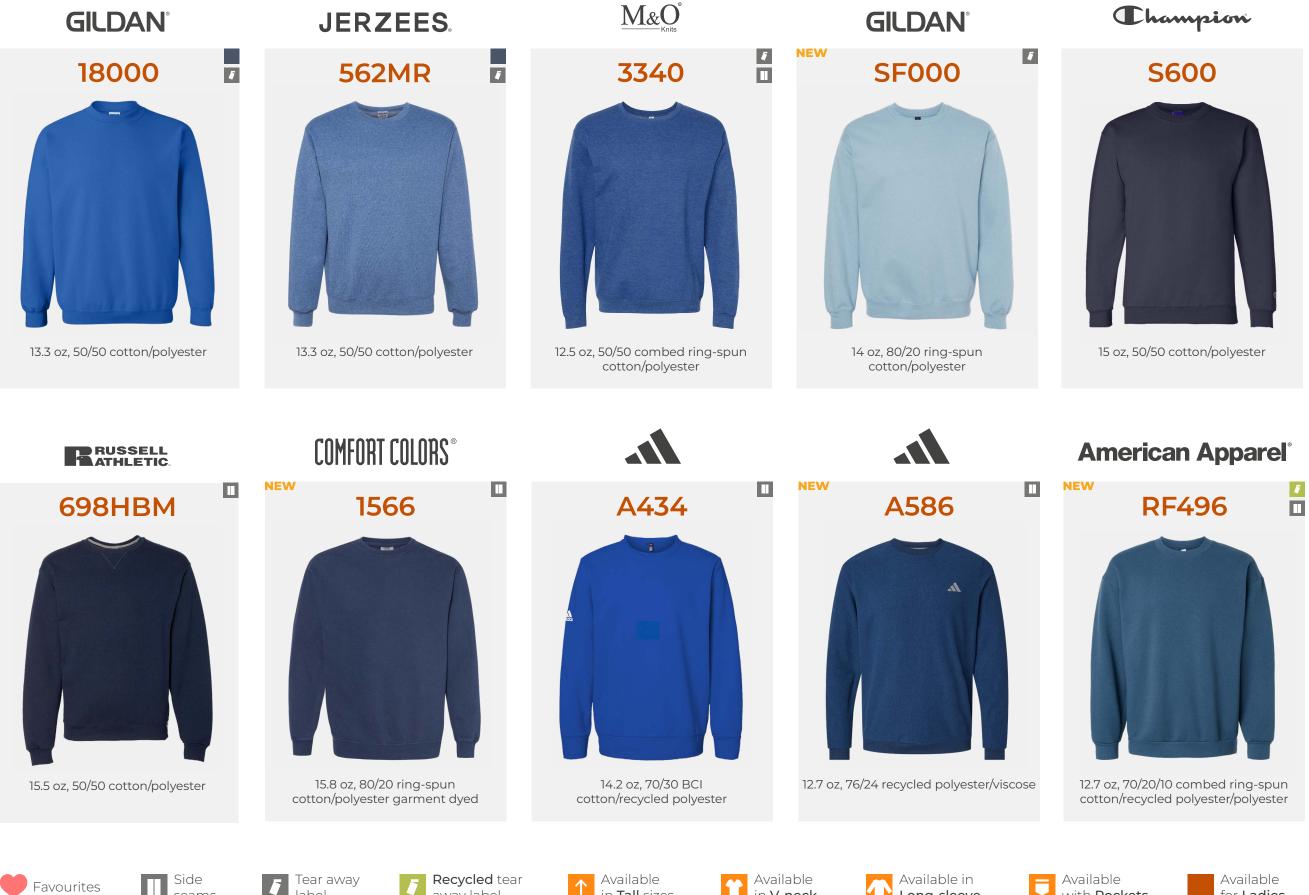

# **Crewneck Sweatshirts**

Favourites

away label

Available in **V-neck** 

Available with **Pockets** 

14.1 oz, 80/20 cotton/polyester blend fleece

10.8 oz, 52/48 airlume combed and ring-spun cotton/polyester

### **Crewneck Sweatshirts**

Recycled tear away label