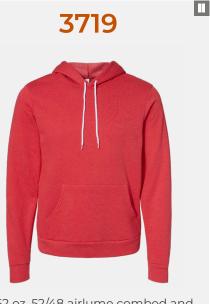

# **Hooded Sweatshirts**

Side

Recycled tear away label

Available in **V-neck** 

15.5 oz, 50/50 cotton/polyester

11.62 oz, 52/48 airlume combed and ring-spun cotton/polyester

# **Hooded Sweatshirts**